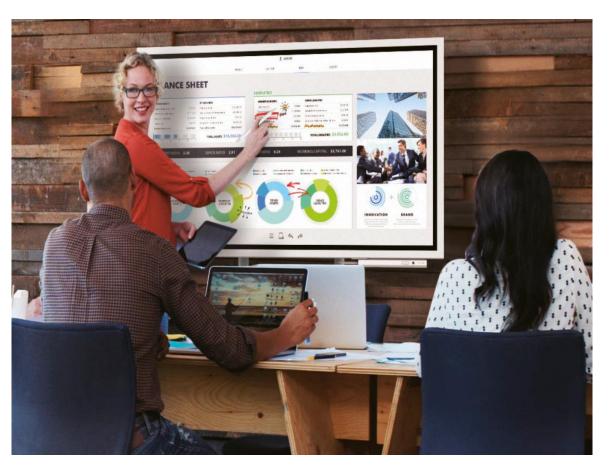

#### **Interactive Digital Board by SAMSUNG**

**SAMSUNG Flip for Small Meeting Room** 

**SAMSUNG QBH-TR Series for Large Meeting Room** 