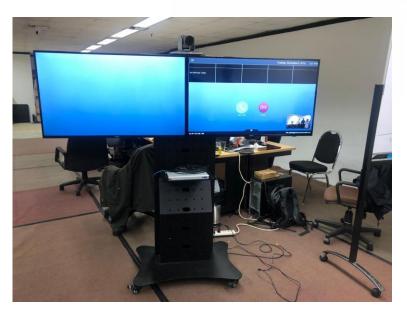

#### **Wireless Presentation by Solstice**

**Unlimited Users, Unlimited Content** 

**Moderation and Access Control** 

**Customizable Display Layouts** 

Wireless Content Sharing

**Skenario Smart Boardroom** 