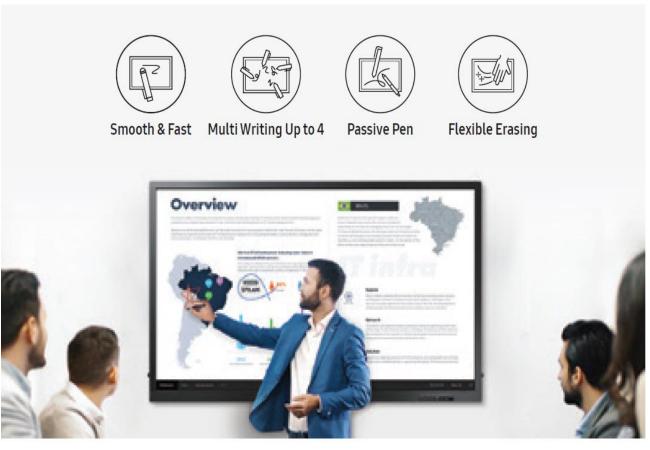

#### **Interactive Digital Board by SAMSUNG**

**SAMSUNG Flip for Small Meeting Room** 

**SAMSUNG QBH-TR Series for Large Meeting Room** 