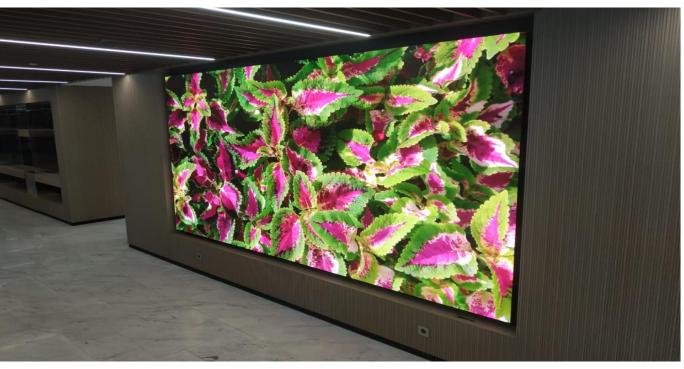

## Display for Public Area by Samsung

SAMSUNG LED Indoor P1.2 & Video Wall Bezel to Bezel 0,88 mm