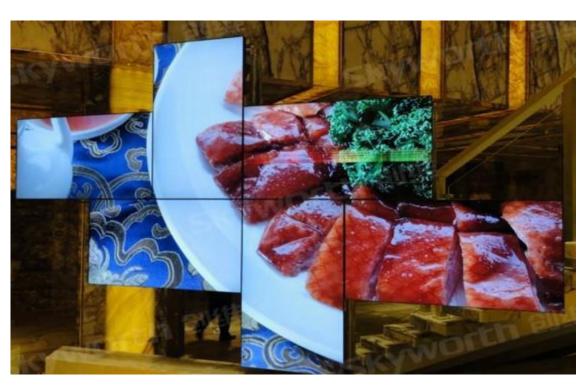

## Display for Public Area by Samsung

SAMSUNG LED Indoor P1.2 & Video Wall Bezel to Bezel 0,88 mm